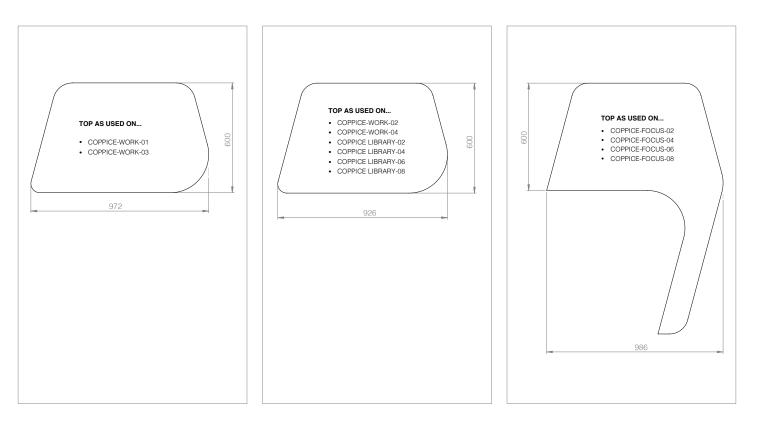

# **Table Top Options**

# **Product Range**

COPPICE-WORK-01 Workbooth

H1520 [H60] W1590 [W63] D1230 [D48]

Upholstered Personal Screen

**COPPICE-LIBRARY-04** 4-person Library Bay with

H1520 [H60] W1590 [W63] D1230 [D48]

COPPICE-WORK-02

Personal Screen

Workbooth with Upholstered

**COPPICE-LIBRARY-06** 6-person Library Bay with Upholstered Personal Screen

COPPICE-WORK-03

Open Workbooth

H1520 [H60]

W1250 [W49] D830 [D33]

**COPPICE-LIBRARY-08** 

8-person Library Bay with

Upholstered Personal Screen

H1520 [H60] W2300 [W91] D1960 [D77]

COPPICE-WORK-04

Upholstered Personal Screen

Open Workbooth with

H1520 [H60]

W1250 [W49] D830 [D33]

COPPICE-FOCUS-02

2-person Focus Bay with

Upholstered Personal Screen

COPPICE-LIBRARY-02 2-person Library Bay with Upholstered Personal Screen

H1520 [H60] W1150 [W45] D1650 [D65]

COPPICE-FOCUS-04 4-person Focus Bay with Upholstered Personal Screen

H1520 [H60] W1250 [W49] D3180 [D125]

COPPICE-FOCUS-06

6-person Focus Bay with

Upholstered Personal Screen

H1520 [H60] W1760 [W69] D4450 [D175]

H1520 [H60] W1760 [W69] D5660 [D223]

COPPICE-FOCUS-08

8-person Focus Bay with Upholstered Personal Screen