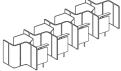

# **Product Description**

Coppice is a stand-alone, single occupancy work booth that provides a high level of acoustic comfort, increasing the productivity of those doing focused work tasks.

Where work requires high levels of concentration and focus, Coppice is the ideal solution, offering differently configured personal booths designed to combat noise distractions in the open-plan workplace.

Coppice has been meticulously designed so that a small number of components can facilitate a wide range of configurations, providing varying degrees of privacy to suit different tasks. Five key smart panels can be combined to suit multiple scenarios and offer diverse planning options, each of which allows for the creation of a density of 'private space' within a small footprint. Coppice work booths offer a stripped-down palette of materials and colours, it's exposed birch plywood panels, finished with a natural lacquer, are complimented by the Orangebox anthracite pressed polyester felt panels. The felt panels not only have excellent acoustic properties, they also obviate the need for additional foams and fabrics on the main boards.

Coppice's simplicity and smart design makes the integration of power and data easy and direct. In all configurations, cables pass between the panels and are free to travel both horizontally and vertically. Ease of access means they can also be retrofitted easily and as cables are concealed in the cavity behind the pressed felt panels, the clean look isn't compromised.