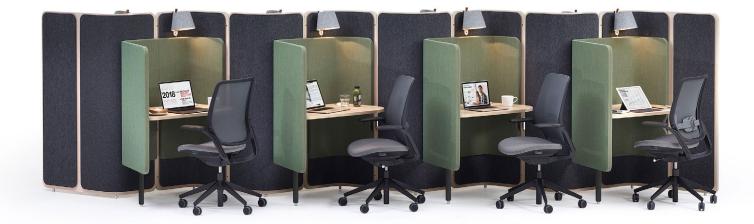

H1520 [H60] W1250 [W49] D3180 [D125]

COPPICE-FOCUS-06

6-person Focus Bay with

Upholstered Personal Screen

H1520 [H60] W1760 [W69] D4450 [D175]

H1520 [H60] W1760 [W69] D5660 [D223]

COPPICE-FOCUS-08

8-person Focus Bay with Upholstered Personal Screen