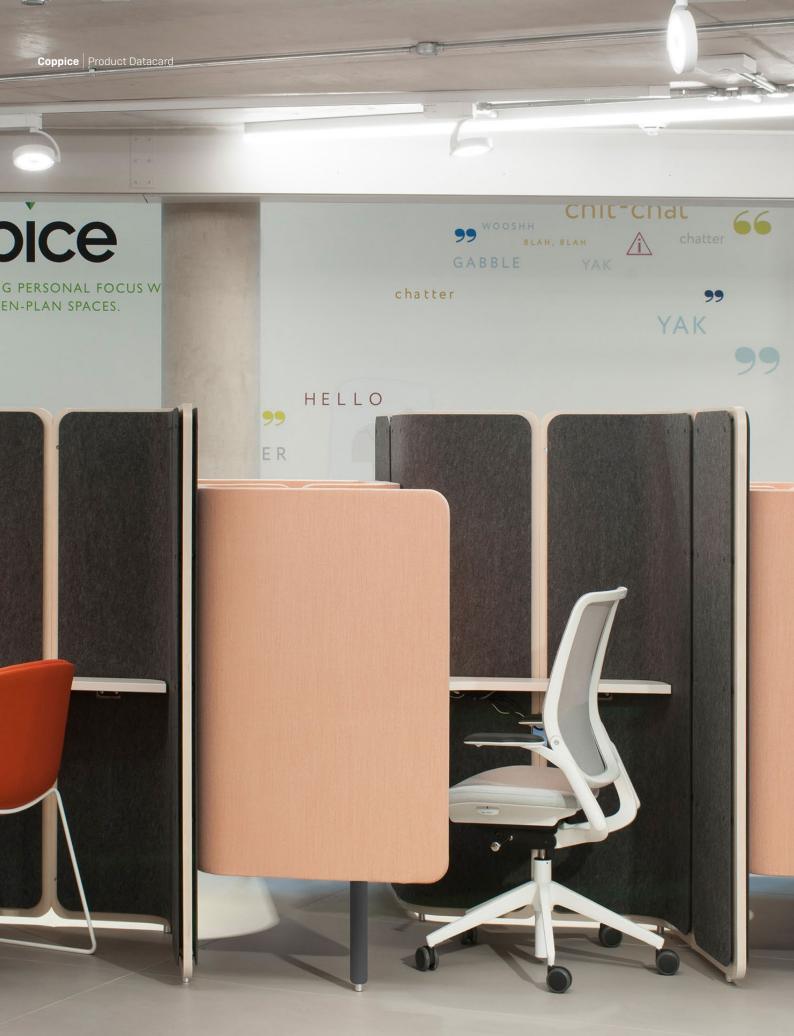

Creating personal focus within busy open-plan spaces

# **Product Description**

Coppice is a stand-alone, single occupancy work booth that provides a high level of acoustic comfort, increasing the productivity of those doing focused work tasks.

Where work requires high levels of concentration and focus, Coppice is the ideal solution, offering differently configured personal booths designed to combat noise distractions in the open-plan workplace.

Coppice has been meticulously designed so that a small number of components can facilitate a wide range of configurations, providing varying degrees of privacy to suit different tasks. Five key smart panels can be combined to suit multiple scenarios and offer diverse planning options, each of which allows for the creation of a density of 'private space' within a small footprint. Coppice work booths offer a stripped-down palette of materials and colours, it's exposed birch plywood panels, finished with a natural lacquer, are complimented by the Orangebox anthracite pressed polyester felt panels. The felt panels not only have excellent acoustic properties, they also obviate the need for additional foams and fabrics on the main boards.

Coppice's simplicity and smart design makes the integration of power and data easy and direct. In all configurations, cables pass between the panels and are free to travel both horizontally and vertically. Ease of access means they can also be retrofitted easily and as cables are concealed in the cavity behind the pressed felt panels, the clean look isn't compromised.