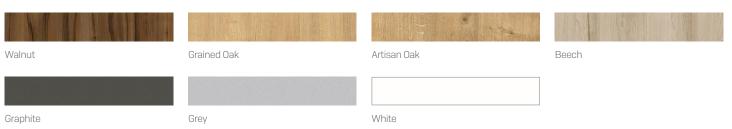

#### Table Top Finishes:

Melamine – Walnut, Grained Oak, Artisan Oak, Beech, Graphite, White or Grey. The personal screen can be upholstered in the customers choice of fabric.

Striped fabrics are not available on this product.

# Table Tops — Melamine