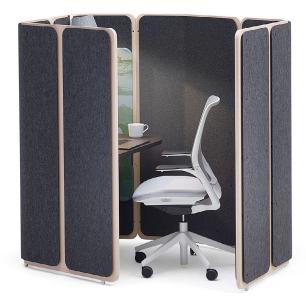

COPPICE-FOCUS-02

2-person Focus Bay with

Upholstered Personal Screen

COPPICE-LIBRARY-02 2-person Library Bay with Upholstered Personal Screen

H1520 [H60] W1150 [W45] D1650 [D65]

COPPICE-FOCUS-04 4-person Focus Bay with Upholstered Personal Screen