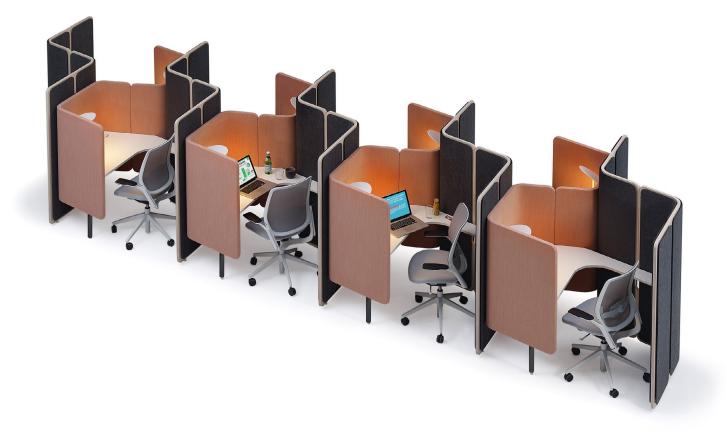

**Top** – COPPICE-LIBRARY-08, **Bottom** – COPPICE-FOCUS-08

Image London Smartworking - COPPICE-LIBRARY-06

Personal Screen

Workbooth with Upholstered

**COPPICE-LIBRARY-06** 6-person Library Bay with Upholstered Personal Screen

COPPICE-WORK-03

Open Workbooth

H1520 [H60]

W1250 [W49] D830 [D33]

**COPPICE-LIBRARY-08** 

8-person Library Bay with

Upholstered Personal Screen

H1520 [H60] W2300 [W91] D1960 [D77]

COPPICE-WORK-04

Upholstered Personal Screen

Open Workbooth with

H1520 [H60]

W1250 [W49] D830 [D33]